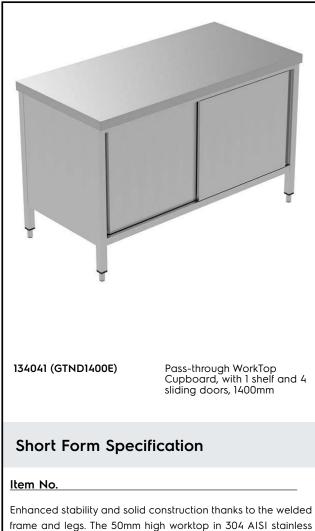

# Electrolux PROFESSIONAL

PLUS - Static Preparation 1400 mm Passthrough Worktop Cupboard

frame and legs. The 50mm high worktop in 304 AISI stainless steel, with Scotch Brite finishing 15/10 mm in thickness, has antidrip edges and welded corners.18mm thick undertop waterproof reinforcement, it's completely waterproof, double-sided laminated and 100% recyclable. Sound-deadned double walled sliding doors on roll bearings with end limit stop (7/10 in thickness in 304 AISI stainless steel). 40mm intermediate shelf (8/10 in thickness) can be positioned at three different heights. Base panel in AISI 304 stainless steel (8/10 in thickness) with upturned edges reinforced by stainless steel AISI 304 bars.

## Construction

- Welded frame and legs.
- Worktop with 50 mm high profile, in s/s Scotch Brite finishing, 15/10 in thickness with anti-drip edges and welded corners.
- Undertop is 18mm in thickness, reinforced, completely waterproof, double-sided laminated and 100% recyclable.
- Doorsliding system is fluent and reliable, tested with over 80.000 cycles by external certified body.
- Sliding doors are in stainless steel and doublewalled with sound-deadening material inside. They are 7/10mm in thickness with roll bearings and end limit stop.
- Cupboard interior has easy access thanks to completely openable doors.
- Intermediate shelf has 40mm high profile, is 8/10 in thickness with upturned edges and bar reinforcement. It can be positioned at three different heights.
- Base panel has 40mm high profile, is 8/10 in thickness with upturned edges and bar reinforcement. It is welded to legs for further structure reinforcement.
- Height-adjustable stainless steel feet (-20/+30mm).
- Constructed entirely in 304 AISI stainless steel.

#### PLUS - Static Preparation 1400 mm Passthrough Worktop Cupboard

The company reserves the right to make modifications to the products without prior notice. All information correct at time of printing.