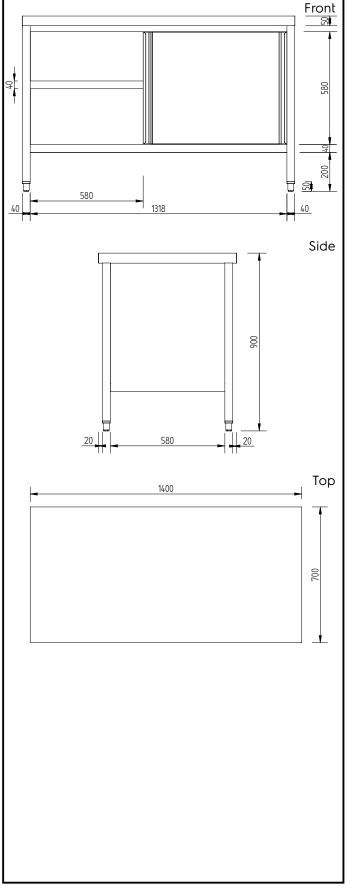

## **Optional Accessories**

 Set of 4 wheels (2 with brake), PNC 855207 □ diameter=125mm

APPROVAL:

Excelence

| Cabinet width:               |            |
|------------------------------|------------|
| 134041 (GTND1400E)           | 1318 mm    |
| Cabinet depth:               | 580 mm     |
| Cabinet height:              | 580 mm     |
| External dimensions, Width:  | 1400 mm    |
| External dimensions, Depth:  | 700 mm     |
| External dimensions, Height: | 900 mm     |
| Number and type of doors:    | 4 Sliding  |
| Worktop thickness:           | 50 mm      |
| Net weight:                  | 78.5 kg    |
| Adjustable Feet              | -20/+30 mm |